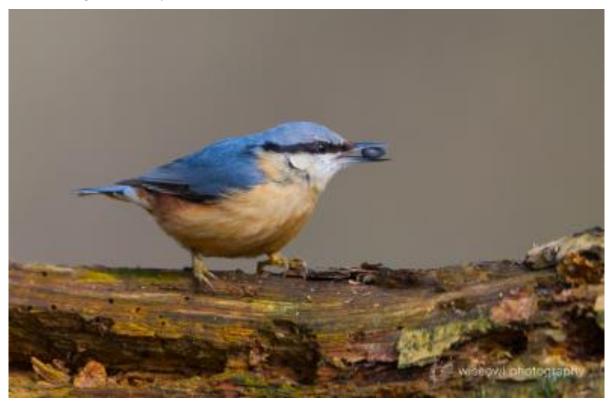

© Make it Wild Limited ww.makeitwild.co.uk

© Make it Wild Limited Document version: v2

Eurasian nuthatch – Sitta europaea

Roe deer - Capreolus capreolus

Red Admiral - Vanessa atalanta