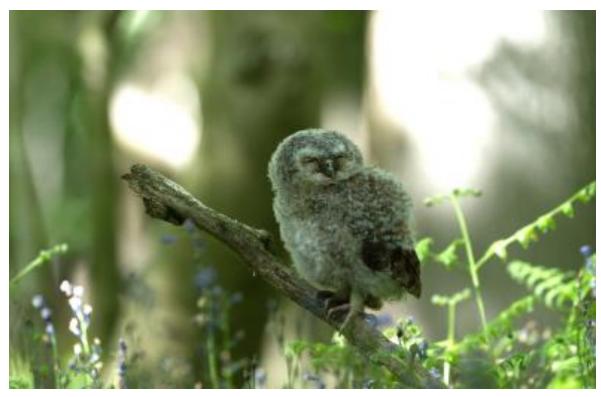

MAKE IT WILD

Tawny owl (owlet) - Strix aluco

Male Broad bodied chaser - Libellula depressa (left) / Azure Damselfly - Coenagrion puella (right)