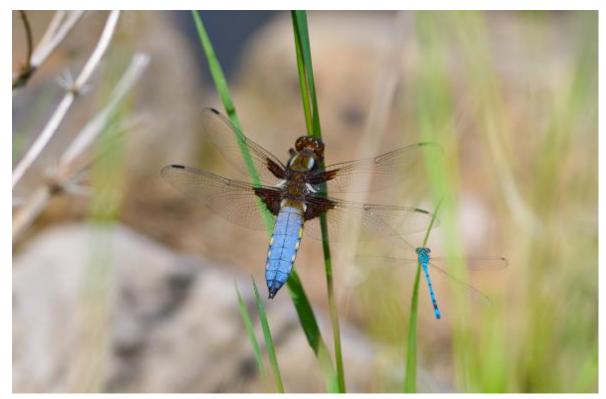

MAKE IT WILD

Tawny owl (owlet) - Strix aluco

Male Broad bodied chaser - Libellula depressa (left) / Azure Damselfly - Coenagrion puella (right)