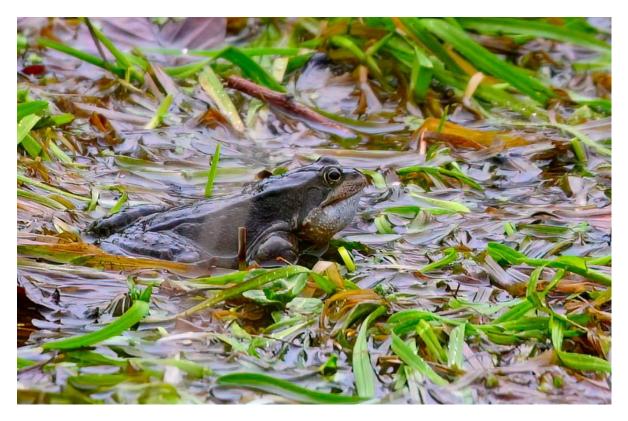

# MAKE IT WILD

Common kestrel - Falco tinnunculus

Common frog – Rana temporaria

pg. 3 Credit for photos: Tim Coleman at Wiseowl Photography <u>info@makeitwild.co.uk</u>01609 780747 https://www.wiseowl.photography/ Make it Wild ® This name and logo are protected by trademark no. UK00003425982 Make it Wild Limited is UK registered company no. 11051292 VAT no. 281 9479 58